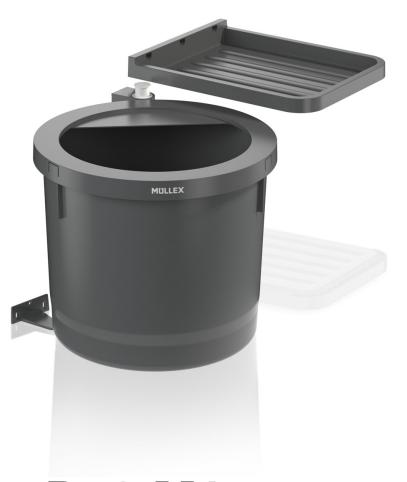

## **Waste system for hinged doors**

This waste system for hinged doors was developed for kitchen cabinets from 500 mm wide and is also suitable for lower kitchen base units thanks to the reduced height. Despite the reduced height, the large main bin allows 35 litre waste bags to be filled to the brim. The system is completed by the storage lid, which offers additional storage space for cleaning utensils and co.

- ▶ Additional storage space thanks to the storage lid for storing bag rolls, cleaning utensils and more
- ► Easy to remove thanks to the newly developed bolt for fastening the bin
- ▶ The set can be used with the divider (accessory), allowing several waste bags to be clamped at the same time