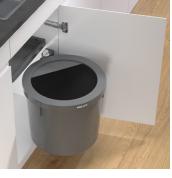

## **Waste system for hinged doors**

This waste system for hinged doors was developed for kitchen cabinets from 500 mm wide and is also suitable for lower kitchen base units thanks to the reduced height. Despite the reduced height, the large main bin allows 35 litre waste bags to be filled to the brim. The system is completed by the storage lid, which offers additional storage space for cleaning utensils and co.