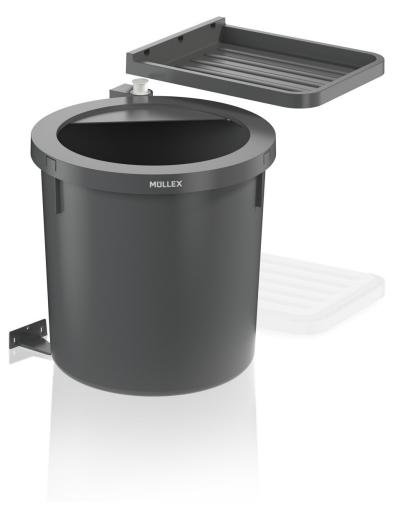

## **Waste system for hinged doors**

The system is designed for kitchen cabinets from 500 mm width. In addition to the voluminous main container for bulging 35 litre waste sacks, the system includes a practical storage lid for cleaning utensils, sack rolls and more. Thanks to the innovative bolt and easy cleaning of the cabinet, this system combines foolproof handling and maximum storage space.

- ▶ Bouncy waste bags thanks to large main bin
- Compatible with the divider (accessory) for the clean use of two waste bags
- Easy to remove thanks to the newly developed bolt for fixing the bin
- More storage space thanks to the storage lid for bag rolls, cleaning utensils and more