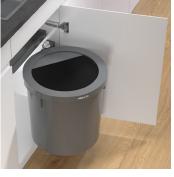

## **Waste system for hinged doors**

The system is designed for kitchen cabinets from 500 mm width. In addition to the voluminous main container for bulging 35 litre waste sacks, the system includes a practical storage lid for cleaning utensils, sack rolls and more. Thanks to the innovative bolt and easy cleaning of the cabinet, this system combines foolproof handling and maximum storage space.

- ▶ Bouncy waste bags thanks to large main bin
- Compatible with the divider (accessory) for the clean use of two waste bags
- Easy to remove thanks to the newly developed bolt for fixing the bin
- More storage space thanks to the storage lid for bag rolls, cleaning utensils and more