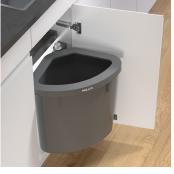

## **Waste system for hinged doors**

The waste system for hinged doors is particularly suitable for small kitchen cabinets and can be used from a width of 400 mm. The system's main bin is ideal for using 35 or two 17-litre waste sacks. The set also includes a practical storage lid that provides additional storage space for kitchen utensils.