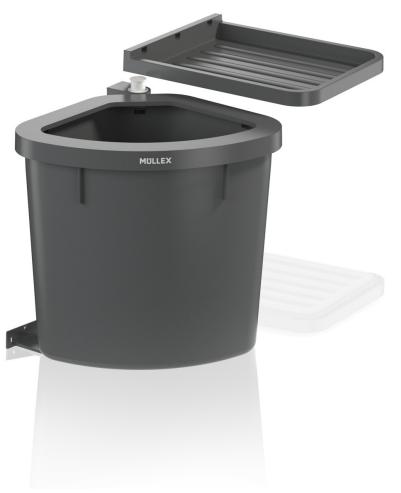

## **Waste system for hinged doors**

The waste system for hinged doors is particularly suitable for small kitchen cabinets and can be used from a width of 400 mm. The system's main bin is ideal for using 35 or two 17-litre waste sacks. The set also includes a practical storage lid that provides additional storage space for kitchen utensils.

- ▶ With practical storage lid for storing bag rolls, cleaning utensils and more
- Easy to remove thanks to the newly developed bolt for fixing the bin
- ► Compatible with the divider (accessory) for maximum flexibility and clamping of two waste bags in the main bin.