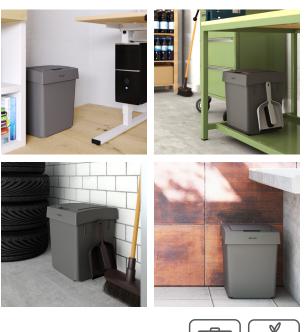

## Freestanding waste container for house, office and garden

This freestanding waste system consists of a container in which 35-litre waste bags can be clamped. Its flexible positioning makes the Waste BOXX a useful aid in the garage, on the patio, in the office or at home. Smaller waste can be thrown in quickly through the push-open lid. Thanks to an integrated metal rod, the lid swings back automatically afterwards. For larger waste items or when the bag is full, the lid can be pulled open. A sweeping set can be attached to the small hook on the side.

- Freestanding waste system
- Ideal for use in the home, office and garden
- Container for 35-litre official waste bags
- Push/pull function for fast and easy waste disposal