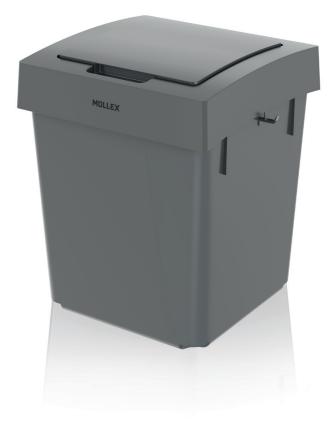

## **S**35

Art. No. 80.81.001

## Freestanding waste container for house, office and garden

This freestanding waste system consists of a container in which 35-litre waste bags can be clamped. Its flexible positioning makes the Waste BOXX a useful aid in the garage, on the patio, in the office or at home. Smaller waste can be thrown in quickly through the push-open lid. Thanks to an integrated metal rod, the lid swings back automatically afterwards. For larger waste items or when the bag is full, the lid can be pulled open. A sweeping set can be attached to the small hook on the side.

- Freestanding waste system
- Ideal for use in the home, office and garden
- Container for 35-litre official waste bags
- Push/pull function for fast and easy waste disposal