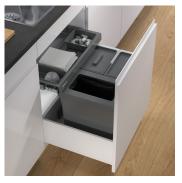

## Waste separation system for pre-existing rails

Smaller quantities of waste can often be collected more sensibly with 17-litre waste bags. This X-LINE model therefore has a smaller 20-litre main bin to simplify waste disposal in smaller waste bags for single or small households and companies with seminar rooms, for example. The two additional bins with a volume of 10 litres offer enough space for recyclables or storage space for cleaning utensils. Complemented by the premium drawer with two additional trays, maximum convenience and storage space in the kitchen base cabinet is guaranteed. This model is designed for cabinets with a width of 600 mm and a lower installation height.

- ➤ X-LINE waste system for 600 mm cabinet width and lower kitchen base units.
- Optimised for 17-litre waste bags and the collection of smaller waste quantities.
- ▶ Additional storage space and room for various recyclables in the two 10-litre additional bins.
- ▶ More convenience and order thanks to the premium drawer with full-extension runner.