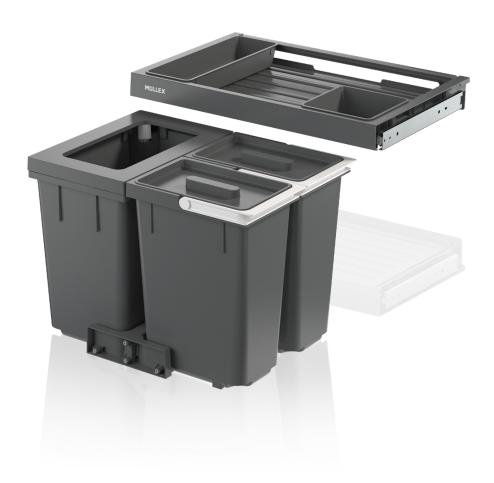

## Waste separation system for pre-existing rails

Smaller quantities of waste can often be collected more sensibly with 17-litre waste bags. This X-LINE model therefore has a smaller 20-litre main bin to simplify waste disposal in smaller waste bags for single or small households and companies with seminar rooms, for example. The two additional bins with a volume of 10 litres offer enough space for recyclables or storage space for cleaning utensils. Complemented by the premium drawer with two additional trays, maximum convenience and storage space in the kitchen base cabinet is guaranteed. This model is designed for cabinets with a width of 600 mm and a lower installation height.

- ➤ X-LINE waste system for 600 mm cabinet width and lower kitchen base units.
- Optimised for 17-litre waste bags and the collection of smaller waste quantities.
- ▶ Additional storage space and room for various recyclables in the two 10-litre additional bins.
- ▶ More convenience and order thanks to the premium drawer with full-extension runner.