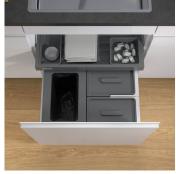

## Waste separation system for pre-existing rails

Smaller quantities of waste can often be collected more sensibly with 17-litre waste bags. This X-LINE model therefore has a smaller 20-litre main bin to simplify waste disposal in smaller waste bags for single or small households and companies with seminar rooms, for example. The two additional bins with a volume of 10 litres offer enough space for recyclables or storage space for cleaning utensils. Complemented by the premium drawer with two additional trays, maximum convenience and storage space in the kitchen base cabinet is guaranteed. This model is designed for cabinets with a width of 600 mm and a lower installation height.

- ➤ X-LINE waste system for 600 mm cabinet width and lower kitchen base units.
- Optimised for 17-litre waste bags and the collection of smaller waste quantities.
- ▶ Additional storage space and room for various recyclables in the two 10-litre additional bins.
- ▶ More convenience and order thanks to the premium drawer with full-extension runner.