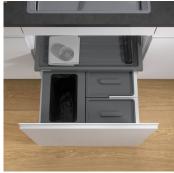

## Waste separation system for pre-existing rails

This X-LINE version is suitable for households that prefer to collect their waste in 17-litre waste bags. Single or small households, waste avoiders and companies with seminar rooms can usefully collect smaller quantities of waste in the 20-litre main bin. In addition, recyclables can be collected or cleaning utensils can be stored in the two 10-litre additional bins. This model is designed for cabinets with a width of 600 mm and a lower installation height. The set is supplemented with a basic drawer that provides additional storage space above the waste system.

- ➤ X-LINE waste system for 600 mm carcase width and lower kitchen base units.
- ▶ 20-litre main bin for optimum collection of smaller waste quantities in 17-litre waste bags.
- ➤ Two 10-litre additional bins for various recyclables or as additional storage space for cleaning utensils.
- ▶ Basic drawer with additional shelf space.