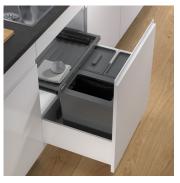

## Waste separation system for pre-existing rails

This X-LINE version is suitable for households that prefer to collect their waste in 17-litre waste bags. Single or small households, waste avoiders and companies with seminar rooms can usefully collect smaller quantities of waste in the 20-litre main bin. In addition, recyclables can be collected or cleaning utensils can be stored in the two 10-litre additional bins. This model is designed for cabinets with a width of 600 mm and a lower installation height. The set is supplemented with a basic drawer that provides additional storage space above the waste system.

- ➤ X-LINE waste system for 600 mm carcase width and lower kitchen base units.
- ▶ 20-litre main bin for optimum collection of smaller waste quantities in 17-litre waste bags.
- ➤ Two 10-litre additional bins for various recyclables or as additional storage space for cleaning utensils.
- ▶ Basic drawer with additional shelf space.