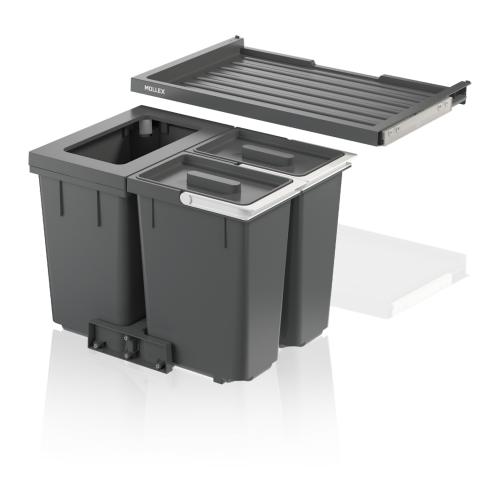

## Waste separation system for pre-existing rails

This X-LINE version is suitable for households that prefer to collect their waste in 17-litre waste bags. Single or small households, waste avoiders and companies with seminar rooms can usefully collect smaller quantities of waste in the 20-litre main bin. In addition, recyclables can be collected or cleaning utensils can be stored in the two 10-litre additional bins. This model is designed for cabinets with a width of 600 mm and a lower installation height. The set is supplemented with a basic drawer that provides additional storage space above the waste system.

- ➤ X-LINE waste system for 600 mm carcase width and lower kitchen base units.
- ▶ 20-litre main bin for optimum collection of smaller waste quantities in 17-litre waste bags.
- ➤ Two 10-litre additional bins for various recyclables or as additional storage space for cleaning utensils.
- ▶ Basic drawer with additional shelf space.