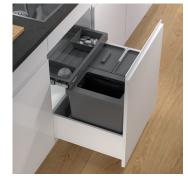

## Waste separation system for pre-existing rails

This is the new X-LINE version for all those who prefer to collect their waste in 17-litre waste bags. The smaller main bin with a volume of 20 litres is supplemented with two 10-litre additional bins. Whether recyclables, organic waste or cleaning utensils, there is a place for everything in this X-LINE waste system. And the X-LINE premium drawer with full extension and two additional trays provides even more storage space and order in the kitchen base unit. This model is designed for a low drawer height and a cabinet width of 550 mm.

- X-LINE waste system for 550 mm cabinet width and low drawer heights.
- 20-litre main bin for waste collection in 17-litre bags.
- Two additional 10-litre bins give extra storage space for various recyclables.
- Premium drawer with additional storage surface and two additional trays for even greater order.