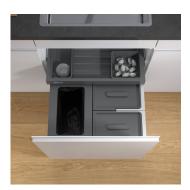

## Waste separation system for pre-existing rails

This is the new X-LINE version for all those who prefer to collect their waste in 17-litre waste bags. The smaller main bin with a volume of 20 litres is supplemented with two 10-litre additional bins. Whether recyclables, organic waste or cleaning utensils, there is a place for everything in this X-LINE waste system. And the X-LINE premium drawer with full extension and two additional trays provides even more storage space and order in the kitchen base unit. This model is designed for a low drawer height and a cabinet width of 550 mm.

- X-LINE waste system for 550 mm cabinet width and low drawer heights.
- 20-litre main bin for waste collection in 17-litre bags.
- Two additional 10-litre bins give extra storage space for various recyclables.
- Premium drawer with additional storage surface and two additional trays for even greater order.