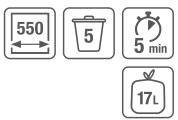

- X-LINE waste system for 550 mm cabinet width and low drawer heights.
- 20-litre main bin for waste collection in 17-litre bags.
- Two additional 10-litre bins give extra storage space for various recyclables.
- Premium drawer with additional storage surface and two additional trays for even greater order.