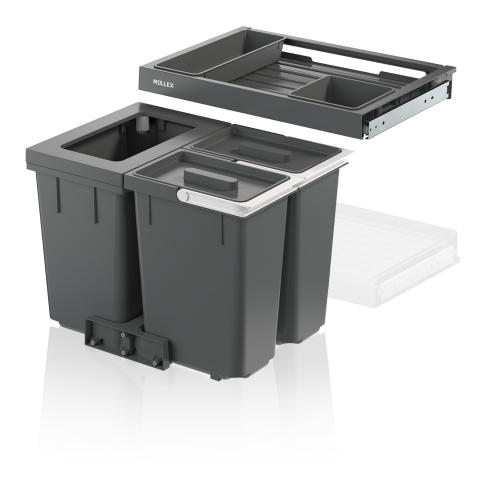

## Waste separation system for pre-existing rails

This is the new X-LINE version for all those who prefer to collect their waste in 17-litre waste bags. The smaller main bin with a volume of 20 litres is supplemented with two 10-litre additional bins. Whether recyclables, organic waste or cleaning utensils, there is a place for everything in this X-LINE waste system. And the X-LINE premium drawer with full extension and two additional trays provides even more storage space and order in the kitchen base unit. This model is designed for a low drawer height and a cabinet width of 550 mm.

- X-LINE waste system for 550 mm cabinet width and low drawer heights.
- 20-litre main bin for waste collection in 17-litre bags.
- Two additional 10-litre bins give extra storage space for various recyclables.
- Premium drawer with additional storage surface and two additional trays for even greater order.