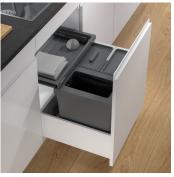

## Waste separation system for pre-existing rails

This X-LINE set is designed for households that prefer waste collection with 17-litre waste bags and therefore a smaller main bin. The main bin of this waste system, which only holds 20 litres, allows even more space for recyclables. Two 10-litre additional bins offer space for organic waste, coffee capsules and dishwasher tablets, also for cleaning utensils, etc. This waste system is designed for low height kitchen base units with a cabinet width of 550 mm, and includes a basic drawer for additional storage space.

- X-LINE waste system for 550 mm cabinet width and low drawer extensions.
- ▶ 20-litre main bin for waste collection in 17-litre waste bags.
- ► Two additional 10-litre bins for extra storage space and various recyclables.
- ▶ Basic drawer for additional storage space.