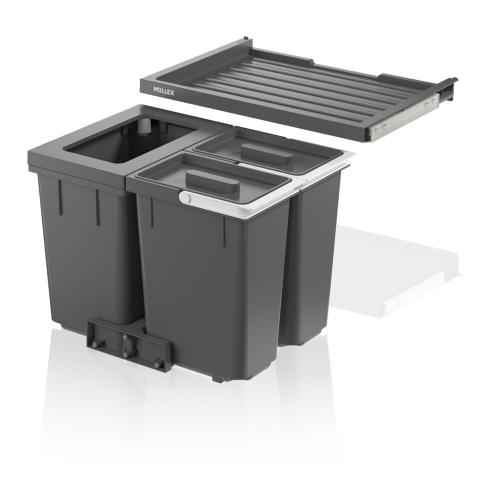

## Waste separation system for pre-existing rails

This X-LINE set is designed for households that prefer waste collection with 17-litre waste bags and therefore a smaller main bin. The main bin of this waste system, which only holds 20 litres, allows even more space for recyclables. Two 10-litre additional bins offer space for organic waste, coffee capsules and dishwasher tablets, also for cleaning utensils, etc. This waste system is designed for low height kitchen base units with a cabinet width of 550 mm, and includes a basic drawer for additional storage space.

- X-LINE waste system for 550 mm cabinet width and low drawer extensions.
- ▶ 20-litre main bin for waste collection in 17-litre waste bags.
- ► Two additional 10-litre bins for extra storage space and various recyclables.
- ▶ Basic drawer for additional storage space.