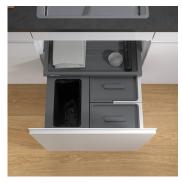

## Waste separation system for pre-existing rails

This X-LINE set is designed for households that prefer waste collection with 17-litre waste bags and therefore a smaller main bin. The main bin of this waste system, which only holds 20 litres, allows even more space for recyclables. Two 10-litre additional bins offer space for organic waste, coffee capsules and dishwasher tablets, also for cleaning utensils, etc. This waste system is designed for low height kitchen base units with a cabinet width of 550 mm, and includes a basic drawer for additional storage space.

- X-LINE waste system for 550 mm cabinet width and low drawer extensions.
- ▶ 20-litre main bin for waste collection in 17-litre waste bags.
- ► Two additional 10-litre bins for extra storage space and various recyclables.
- ▶ Basic drawer for additional storage space.