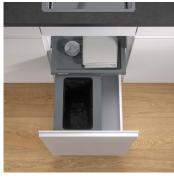

## Waste separation system for pre-existing rails

This waste system is the X-LINE space-saver. The extra small system was designed for cabinets with a width of only 400 mm. This makes it ideal for narrow installation situations, small kitchens and small quantities of household waste. The particularly narrow X-LINE version is designed for a 17-litre waste bag. The basic drawer offers additional storage space.

- Narrowest X-LINE waste system for 400 mm cabinet width.
- ▶ For tight spaces and small kitchens.
- ▶ 20-litre main bin.
- ▶ Basic drawer for additional storage space.