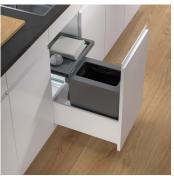

## Waste separation system for pre-existing rails

This waste system is the X-LINE space-saver. The extra small system was designed for cabinets with a width of only 400 mm. This makes it ideal for narrow installation situations, small kitchens and small quantities of household waste. The particularly narrow X-LINE version is designed for a 17-litre waste bag. The basic drawer offers additional storage space.

- Narrowest X-LINE waste system for 400 mm cabinet width.
- ▶ For tight spaces and small kitchens.
- ▶ 20-litre main bin.
- ▶ Basic drawer for additional storage space.