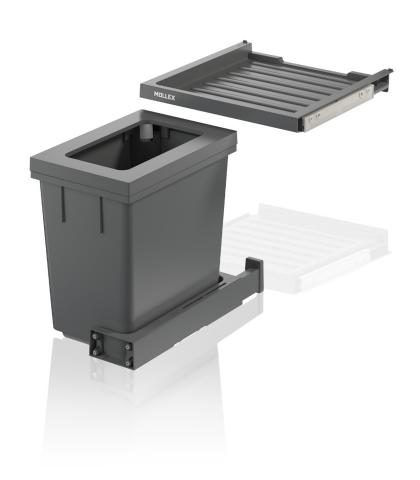

## X40 M17 Basic

Art. No. 80,50,305

## Waste separation system for pre-existing rails

This waste system is the X-LINE space-saver. The extra small system was designed for cabinets with a width of only 400 mm. This makes it ideal for narrow installation situations, small kitchens and small quantities of household waste. The particularly narrow X-LINE version is designed for a 17-litre waste bag. The basic drawer offers additional storage space.

- Narrowest X-LINE waste system for 400 mm cabinet width.
- ▶ For tight spaces and small kitchens.
- ▶ 20-litre main bin.
- ▶ Basic drawer for additional storage space.