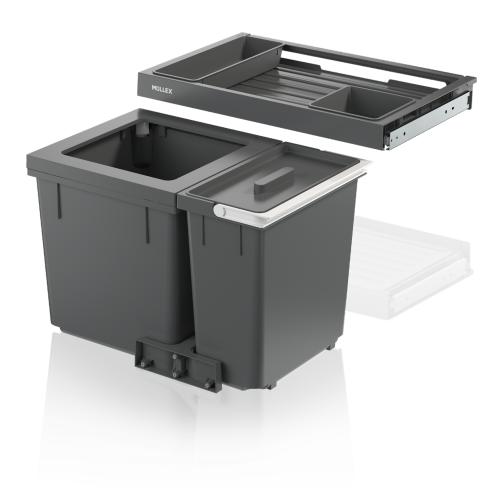

## Waste separation system for pre-existing rails

This model for cabinets with a width of 600 mm, and specially designed for lower kitchen base units, excels with a particularly large additional bin. The 16-litre dust bin is ideal for households that need more space for individual recyclables or cleaning utensils. The 16-litre bin can hold larger quantities of organic waste, recyclables or cleaning utensils. The set is completed with a 40-litre main bin for the refuse bag, and the X-LINE premium drawer. In addition to full extension, this version of the drawer has two additional trays for more order and convenience.

- ➤ X-LINE waste system for 600 mm cabinet width and lower kitchen base units.
- ▶ 16-litre additional bin for larger recyclables and voluminous cleaning utensils.
- 35-litre main bin with patented bag tensioners for easier clamping and fuller waste bags.
- Premium drawer with full extension and two additional trays as storage surface.