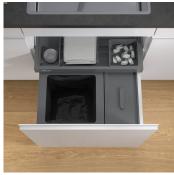

## Waste separation system for pre-existing rails

This model for cabinets with a width of 600 mm, and specially designed for lower kitchen base units, excels with a particularly large additional bin. The 16-litre dust bin is ideal for households that need more space for individual recyclables or cleaning utensils. The 16-litre bin can hold larger quantities of organic waste, recyclables or cleaning utensils. The set is completed with a 40-litre main bin for the refuse bag, and the X-LINE premium drawer. In addition to full extension, this version of the drawer has two additional trays for more order and convenience.

- ➤ X-LINE waste system for 600 mm cabinet width and lower kitchen base units.
- ▶ 16-litre additional bin for larger recyclables and voluminous cleaning utensils.
- 35-litre main bin with patented bag tensioners for easier clamping and fuller waste bags.
- Premium drawer with full extension and two additional trays as storage surface.