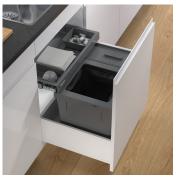

## Waste separation system for pre-existing rails

This model for cabinets with a width of 600 mm, and specially designed for lower kitchen base units, excels with a particularly large additional bin. The 16-litre dust bin is ideal for households that need more space for individual recyclables or cleaning utensils. The 16-litre bin can hold larger quantities of organic waste, recyclables or cleaning utensils. The set is completed with a 40-litre main bin for the refuse bag, and the X-LINE premium drawer. In addition to full extension, this version of the drawer has two additional trays for more order and convenience.

- ➤ X-LINE waste system for 600 mm cabinet width and lower kitchen base units.
- ▶ 16-litre additional bin for larger recyclables and voluminous cleaning utensils.
- 35-litre main bin with patented bag tensioners for easier clamping and fuller waste bags.
- Premium drawer with full extension and two additional trays as storage surface.