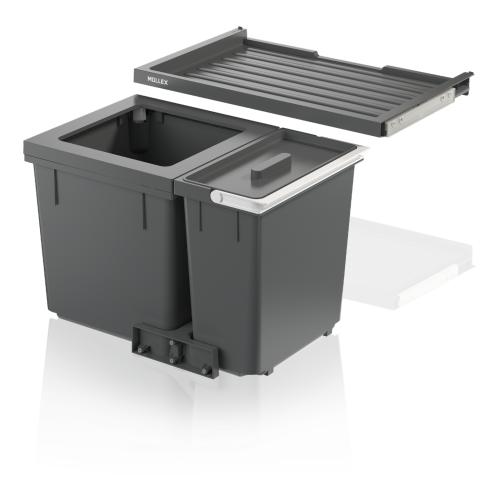

## X60 M7 Basic

Art. No. 80.50.407

## Waste separation system for pre-existing rails

With low kitchen cabinets, you don't have to do without large additional bins. Our new system variant for 600mm wide cabinets was designed for lower installation heights, and nevertheless has an extra-large recycling and dust bin. The 16-litre bin can accommodate larger quantities of organic waste, more voluminous recyclables, or cleaning utensils. In addition, the set includes the 35-litre main bin for the waste bag, and the basic drawer for further storage space above the waste separation bin.

- ► X-LINE waste system for 600 mm cabinet width and lower kitchen base units.
- More storage space and room for recyclables in the 16-litre additional bin.
- ▶ 35-litre main bin with unique X-LINE technology for easy bag clamping and even fuller waste bags.
- Basic drawer for additional storage space above the waste separation bin.