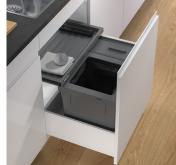

## Waste separation system for pre-existing rails

With low kitchen cabinets, you don't have to do without large additional bins. Our new system variant for 600mm wide cabinets was designed for lower installation heights, and nevertheless has an extra-large recycling and dust bin. The 16-litre bin can accommodate larger quantities of organic waste, more voluminous recyclables, or cleaning utensils. In addition, the set includes the 35-litre main bin for the waste bag, and the basic drawer for further storage space above the waste separation bin.

- ► X-LINE waste system for 600 mm cabinet width and lower kitchen base units.
- More storage space and room for recyclables in the 16-litre additional bin.
- ▶ 35-litre main bin with unique X-LINE technology for easy bag clamping and even fuller waste bags.
- Basic drawer for additional storage space above the waste separation bin.