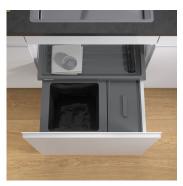

## Waste separation system for pre-existing rails

With low kitchen cabinets, you don't have to do without large additional bins. Our new system variant for 600mm wide cabinets was designed for lower installation heights, and nevertheless has an extra-large recycling and dust bin. The 16-litre bin can accommodate larger quantities of organic waste, more voluminous recyclables, or cleaning utensils. In addition, the set includes the 35-litre main bin for the waste bag, and the basic drawer for further storage space above the waste separation bin.

- ► X-LINE waste system for 600 mm cabinet width and lower kitchen base units.
- More storage space and room for recyclables in the 16-litre additional bin.
- ▶ 35-litre main bin with unique X-LINE technology for easy bag clamping and even fuller waste bags.
- Basic drawer for additional storage space above the waste separation bin.