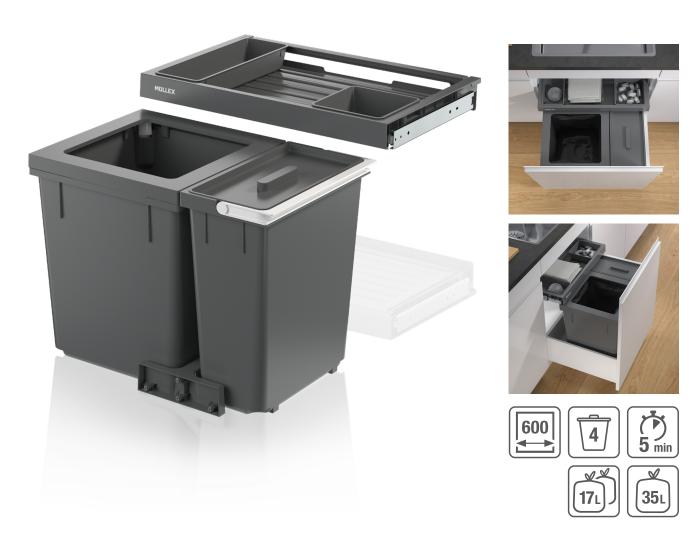

## X60 L7 Premium

Art. No. 80,50,406

## Waste separation system for pre-existing rails

Do you have larger quantities of organic waste or need more storage space for cleaning utensils? Then this X-LINE version is your choice. Designed for cabinets with a width of 600 mm, the set has an 18-litre additional bin. This extra-large additional bin is accompanied by the 40-litre main bin for normal household waste. With X-LINE technology, the 35-litre standard waste bags are child's play to clamp and fill. The premium drawer that completes the whole set has, in addition to full extension, two additional trays in which washing-up sponges and the like can be neatly stored.

- ▶ X-LINE waste system for 600 mm cabinet width.
- ▶ Extra-large 18-litre additional bin for more storage space and more room for recyclables.
- ▶ 40-litre main bin for 35-litre waste bags with unique X-LINE technology for effortless bag clamping and even fuller waste bags.
- ▶ Premium drawer with additional trays and full extension for more order and convenience.