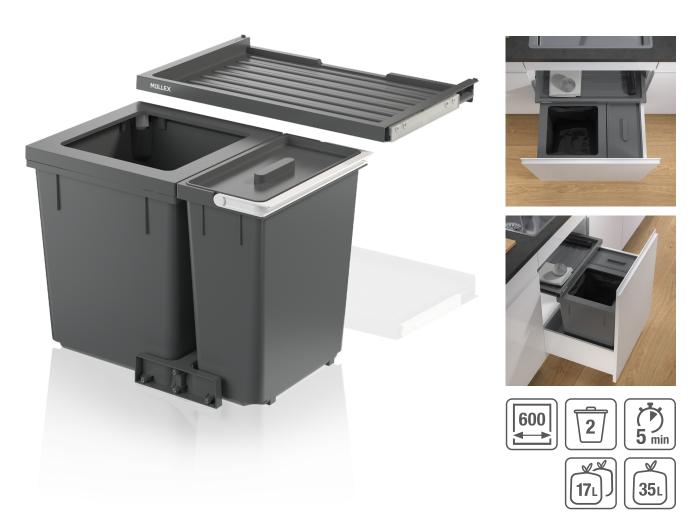

## Waste separation system for pre-existing rails

This X-LINE version for cabinets with a width of 600 mm excels with an extra-large additional bin. The additional bin is ideal for storing larger quantities of organic waste, recyclables or cleaning utensils. The heart of the set is the 40-litre main bin for normal household waste. This waste system is completed with the basic drawer for even more storage space.

- ▶ X-LINE waste system for 600 mm cabinet width.
- ▶ Extra-large 18-litre additional bin for larger recycling quantities or as a generous starting space.
- ▶ 40-litre main bin optimised for 35-litre waste bags and unique X-LINE technology for easier clamping and fuller waste bags.
- ▶ Basic drawer for additional storage space.