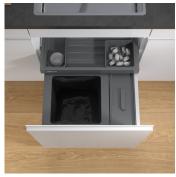

## Waste separation system for pre-existing rails

This set offers all the advantages of the X-LINE for low drawer chests. Designed for a cabinet width of 550 mm, it excels not only with its unique X-LINE features, but also with the extra-large additional bin. This combines the small bins of the original X-LINE design to form a new 16-litre bin. The result is abundant space for recyclable materials or cleaning utensils. Like all X-LINE products, this set also includes the main waste bag bin. The system is completed by a premium drawer with full extension.

- ➤ X-LINE waste system for 550 mm cabinet width and low height drawer chests.
- ▶ Extra large 11.5-litre additional bin for more recycling and storage space.
- 35-litre main bin with movable clamps for easier bag clamping and fuller waste bags.
- Premium drawer with full extension and two additional trays for even greater tidiness.