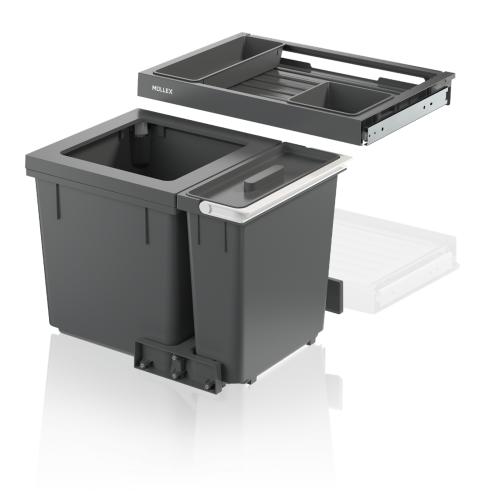

## Waste separation system for pre-existing rails

This set offers all the advantages of the X-LINE for low drawer chests. Designed for a cabinet width of 550 mm, it excels not only with its unique X-LINE features, but also with the extra-large additional bin. This combines the small bins of the original X-LINE design to form a new 16-litre bin. The result is abundant space for recyclable materials or cleaning utensils. Like all X-LINE products, this set also includes the main waste bag bin. The system is completed by a premium drawer with full extension.

- ➤ X-LINE waste system for 550 mm cabinet width and low height drawer chests.
- ▶ Extra large 11.5-litre additional bin for more recycling and storage space.
- 35-litre main bin with movable clamps for easier bag clamping and fuller waste bags.
- Premium drawer with full extension and two additional trays for even greater tidiness.