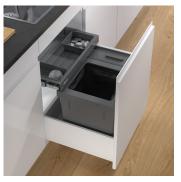

## Waste separation system for pre-existing rails

This set offers all the advantages of the X-LINE for low drawer chests. Designed for a cabinet width of 550 mm, it excels not only with its unique X-LINE features, but also with the extra-large additional bin. This combines the small bins of the original X-LINE design to form a new 16-litre bin. The result is abundant space for recyclable materials or cleaning utensils. Like all X-LINE products, this set also includes the main waste bag bin. The system is completed by a premium drawer with full extension.

- ➤ X-LINE waste system for 550 mm cabinet width and low height drawer chests.
- ▶ Extra large 11.5-litre additional bin for more recycling and storage space.
- 35-litre main bin with movable clamps for easier bag clamping and fuller waste bags.
- Premium drawer with full extension and two additional trays for even greater tidiness.