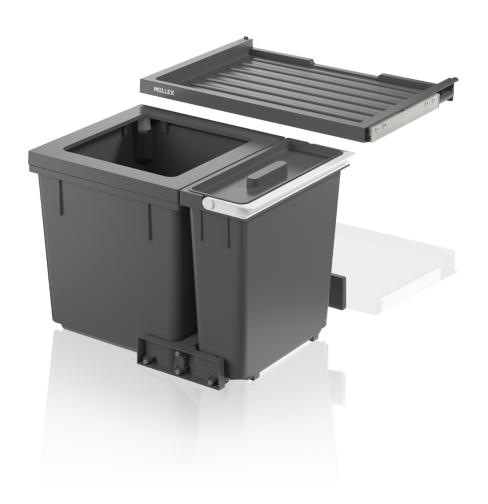

## Waste separation system for pre-existing rails

In addition to the main bin, the X-LINE set offers an 11.5-litre additional bin for households that need still more space for recycling or storage. The extra-large additional bin is specially designed for households that prefer a single additional bin with more storage space. The reduced height makes this set suitable for kitchens with low drawer chests. With its 35-litre capacity, the main bin of this X-LINE version for cabinet widths of 550 mm provides optimal space for the waste bag. The basic drawer included provides further storage space.

- ➤ X-LINE waste system for 550 mm cabinet width and low drawer chests.
- ▶ Extra large 11.5-litre additional bin for more recycling and storage space.
- ▶ 35-litre main bin with movable clamps for easier bag clamping and fuller waste bags.
- ▶ Basic drawer for additional storage space.