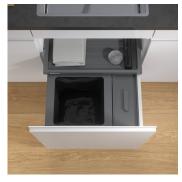

## Waste separation system for pre-existing rails

In addition to the main bin, the X-LINE set offers an 11.5-litre additional bin for households that need still more space for recycling or storage. The extra-large additional bin is specially designed for households that prefer a single additional bin with more storage space. The reduced height makes this set suitable for kitchens with low drawer chests. With its 35-litre capacity, the main bin of this X-LINE version for cabinet widths of 550 mm provides optimal space for the waste bag. The basic drawer included provides further storage space.

- ➤ X-LINE waste system for 550 mm cabinet width and low drawer chests.
- ▶ Extra large 11.5-litre additional bin for more recycling and storage space.
- ▶ 35-litre main bin with movable clamps for easier bag clamping and fuller waste bags.
- ▶ Basic drawer for additional storage space.