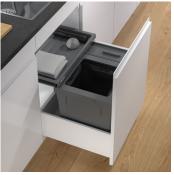

## Waste separation system for pre-existing rails

In addition to the main bin, the X-LINE set offers an 11.5-litre additional bin for households that need still more space for recycling or storage. The extra-large additional bin is specially designed for households that prefer a single additional bin with more storage space. The reduced height makes this set suitable for kitchens with low drawer chests. With its 35-litre capacity, the main bin of this X-LINE version for cabinet widths of 550 mm provides optimal space for the waste bag. The basic drawer included provides further storage space.

- ➤ X-LINE waste system for 550 mm cabinet width and low drawer chests.
- ▶ Extra large 11.5-litre additional bin for more recycling and storage space.
- ▶ 35-litre main bin with movable clamps for easier bag clamping and fuller waste bags.
- ▶ Basic drawer for additional storage space.