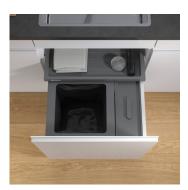

## Waste separation system for pre-existing rails

This version of the X-LINE offers an extra-large additional bin giving even more space for recyclables and storage. Equipped with a 40-litre main bin and a 12.5-litre additional bin, the waste system offers enough space for mixed household waste and recyclables. The basic drawer offers further storage space for washing-up sponges and the like.

- ▶ X-LINE waste system for 550 mm cabinet width.
- Extra large additional bin for more recycling and storage space.
- 40-litre main bin with movable clamps for easier bag clamping and fuller waste bags.
- ▶ Basic drawer for additional storage space.