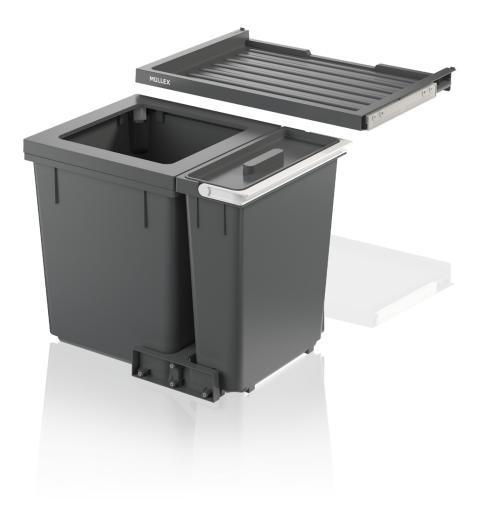

## X55 L7 Basic

Art. No. 80.50.305

## Waste separation system for pre-existing rails

This version of the X-LINE offers an extra-large additional bin giving even more space for recyclables and storage. Equipped with a 40-litre main bin and a 12.5-litre additional bin, the waste system offers enough space for mixed household waste and recyclables. The basic drawer offers further storage space for washing-up sponges and the like.

- ▶ X-LINE waste system for 550 mm cabinet width.
- Extra large additional bin for more recycling and storage space.
- 40-litre main bin with movable clamps for easier bag clamping and fuller waste bags.
- ▶ Basic drawer for additional storage space.