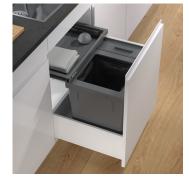

## Waste separation system for pre-existing rails

This version of the X-LINE offers an extra-large additional bin giving even more space for recyclables and storage. Equipped with a 40-litre main bin and a 12.5-litre additional bin, the waste system offers enough space for mixed household waste and recyclables. The basic drawer offers further storage space for washing-up sponges and the like.

- ▶ X-LINE waste system for 550 mm cabinet width.
- Extra large additional bin for more recycling and storage space.
- 40-litre main bin with movable clamps for easier bag clamping and fuller waste bags.
- ▶ Basic drawer for additional storage space.