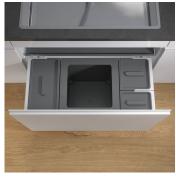

## Waste separation system for pre-existing rails

The X80 L6 Basic waste system ensures order in the kitchen base unit for wider 800 mm cubicles. Five additional bins supplement the 40-litre main container. Thanks to a capacity of up to 18 litres, these are just as suitable for organic waste and smaller recycled goods as for storing kitchen utensils. For greater stability, this wider model has a steel lid to cover the containers.

- ▶ Easier waste bag clamping with four movable bag clamps.
- ▶ Fills refuse bags to the brim. Switzerland's official 35 or 17 litre bags are fully utilized.
- ▶ Four additional containers with up to 18 litres capacity for recycling items and storage.
- ▶ Metal lid to cover the containers for more stability.