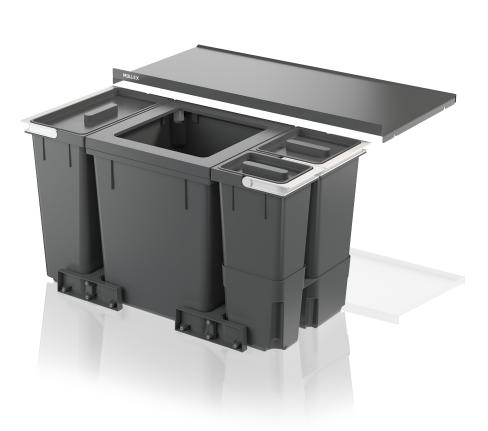

## X80 L6 Basic

Art. No. 80.50.501

## Waste separation system for pre-existing rails

The X80 L6 Basic waste system ensures order in the kitchen base unit for wider 800 mm cubicles. Five additional bins supplement the 40-litre main container. Thanks to a capacity of up to 18 litres, these are just as suitable for organic waste and smaller recycled goods as for storing kitchen utensils. For greater stability, this wider model has a steel lid to cover the containers.

- ▶ Easier waste bag clamping with four movable bag clamps.
- ▶ Fills refuse bags to the brim. Switzerland's official 35 or 17 litre bags are fully utilized.
- ▶ Four additional containers with up to 18 litres capacity for recycling items and storage.
- ▶ Metal lid to cover the containers for more stability.