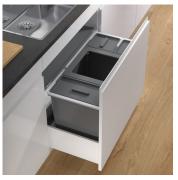

## Waste separation system for pre-existing rails

The X80 L6 Basic waste system ensures order in the kitchen base unit for wider 800 mm cubicles. Five additional bins supplement the 40-litre main container. Thanks to a capacity of up to 18 litres, these are just as suitable for organic waste and smaller recycled goods as for storing kitchen utensils. For greater stability, this wider model has a steel lid to cover the containers.

- ▶ Easier waste bag clamping with four movable bag clamps.
- ▶ Fills refuse bags to the brim. Switzerland's official 35 or 17 litre bags are fully utilized.
- ▶ Four additional containers with up to 18 litres capacity for recycling items and storage.
- ▶ Metal lid to cover the containers for more stability.