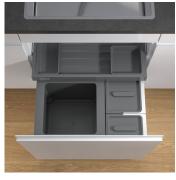

## Waste separation system for pre-existing rails

This waste system is the premium model for cabinets with a width of 600 mm and lower drawer height. In addition to the 35 litre main container, six separate containers are included. This enables uncomplicated everyday separation of recyclable materials directly in the kitchen. The containers of different sizes can be used and positioned in various ways, so that every household can adapt the system to its own needs. Thanks to the container-in-container principle, all bins are easily accessible. The premium drawer provides additional stor-age space, and the two add-on trays ensure additional order in the kitchen cabinet.

- ► Easier waste bag clamping with four movable bag clamps.
- ▶ Fits all standard drawer chests with a depth of 400-500 mm, thanks to the adjustable ratchet system.
- ▶ Up to seven recycling possibilities.
- More order and convenience. Two add-on trays on a ball-bearing drawer with full extension.