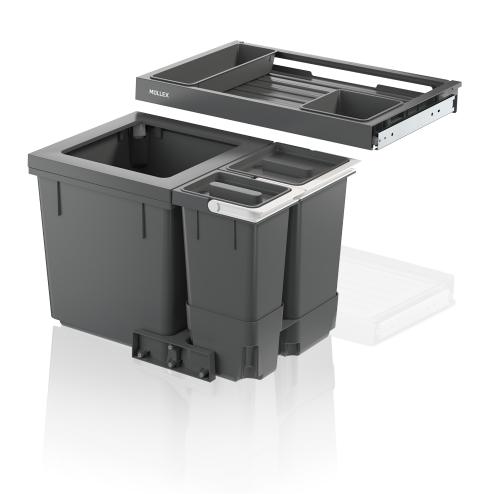

## Waste separation system for pre-existing rails

This waste system is the premium model for cabinets with a width of 600 mm and lower drawer height. In addition to the 35 litre main container, six separate containers are included. This enables uncomplicated everyday separation of recyclable materials directly in the kitchen. The containers of different sizes can be used and positioned in various ways, so that every household can adapt the system to its own needs. Thanks to the container-in-container principle, all bins are easily accessible. The premium drawer provides additional stor-age space, and the two add-on trays ensure additional order in the kitchen cabinet.

- ► Easier waste bag clamping with four movable bag clamps.
- ▶ Fits all standard drawer chests with a depth of 400-500 mm, thanks to the adjustable ratchet system.
- ▶ Up to seven recycling possibilities.
- More order and convenience. Two add-on trays on a ball-bearing drawer with full extension.