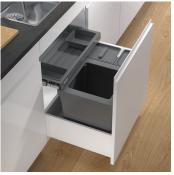

## Waste separation system for pre-existing rails

This waste system is the premium model for cabinets with a width of 600 mm and lower drawer height. In addition to the 35 litre main container, six separate containers are included. This enables uncomplicated everyday separation of recyclable materials directly in the kitchen. The containers of different sizes can be used and positioned in various ways, so that every household can adapt the system to its own needs. Thanks to the container-in-container principle, all bins are easily accessible. The premium drawer provides additional stor-age space, and the two add-on trays ensure additional order in the kitchen cabinet.

- ► Easier waste bag clamping with four movable bag clamps.
- ▶ Fits all standard drawer chests with a depth of 400-500 mm, thanks to the adjustable ratchet system.
- ▶ Up to seven recycling possibilities.
- More order and convenience. Two add-on trays on a ball-bearing drawer with full extension.