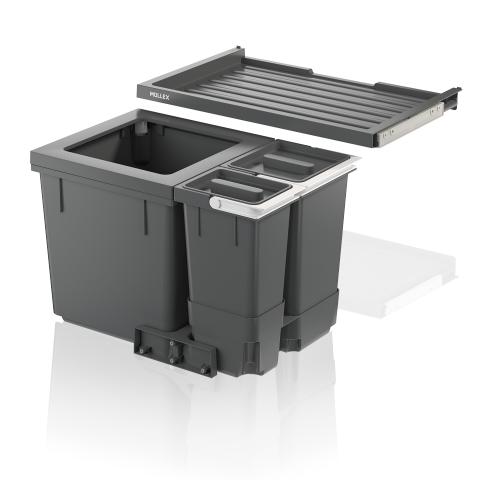

## Waste separation system for pre-existing rails

This waste system for cabinets with a width of 600 mm is specially designed for drawer pullouts with a lower height. However, this is no reason to do without integrated waste separation options. The four additional bins with a volume of 8, 5, 1 and 0.5 litres can be used in different ways for storing or collecting recyclables. The core of the set is the 35-litre main container for the waste bag. This version of the X-LINE is rounded off with a Basic drawer.

- ► Easier waste bag clamping with four movable bag clamps.
- ▶ Fits all standard drawer chests with a depth of 400-500 mm, thanks to the adjustable ratchet system.
- ▶ Basic drawer as additional storage space.