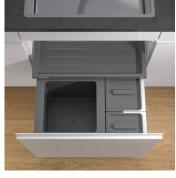

## Waste separation system for pre-existing rails

This waste system for cabinets with a width of 600 mm is specially designed for drawer pullouts with a lower height. However, this is no reason to do without integrated waste separation options. The four additional bins with a volume of 8, 5, 1 and 0.5 litres can be used in different ways for storing or collecting recyclables. The core of the set is the 35-litre main container for the waste bag. This version of the X-LINE is rounded off with a Basic drawer.

- ► Easier waste bag clamping with four movable bag clamps.
- ▶ Fits all standard drawer chests with a depth of 400-500 mm, thanks to the adjustable ratchet system.
- ▶ Basic drawer as additional storage space.