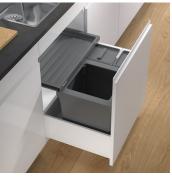

## Waste separation system for pre-existing rails

This waste system for cabinets with a width of 600 mm is specially designed for drawer pullouts with a lower height. However, this is no reason to do without integrated waste separation options. The four additional bins with a volume of 8, 5, 1 and 0.5 litres can be used in different ways for storing or collecting recyclables. The core of the set is the 35-litre main container for the waste bag. This version of the X-LINE is rounded off with a Basic drawer.

- ► Easier waste bag clamping with four movable bag clamps.
- ▶ Fits all standard drawer chests with a depth of 400-500 mm, thanks to the adjustable ratchet system.
- ▶ Basic drawer as additional storage space.