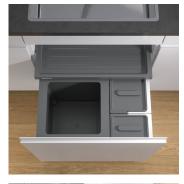

## Waste separation system for pre-existing rails

This set for 600 mm wide cabinets features recycling possibilities with a capacity of 8, 5, 1.6 and 1.5 litres. Depending on personal requirements and individual waste separation, they can be used to store coffee capsules, dishwasher tablets or organic waste, for example. The main container with a capacity of 40 litres is optimally suited for official waste bags subject to charge. Also included in the set is a Basic drawer, which provides additional storage space for kitchen utensils.

- ▶ Easier waste bag clamping with four movable bag clamps.
- ▶ Fills refuse bags to the brim. Switzerland's official 35 or 17 litre bags are fully utilized.
- ▶ Fits all standard drawer chests with a depth of 400-500 mm, thanks to the adjustable ratchet system.
- ▶ Basic drawer as additional storage space.