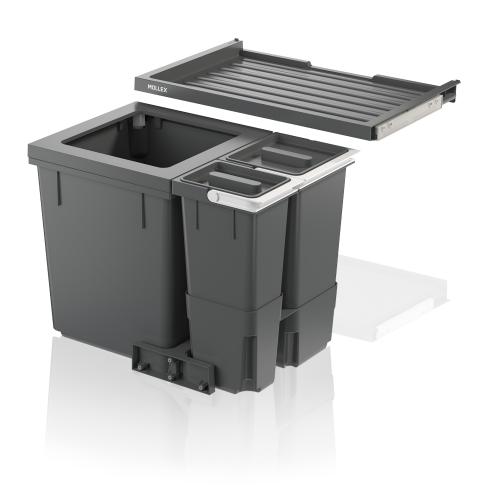

## Waste separation system for pre-existing rails

This set for 600 mm wide cabinets features recycling possibilities with a capacity of 8, 5, 1.6 and 1.5 litres. Depending on personal requirements and individual waste separation, they can be used to store coffee capsules, dishwasher tablets or organic waste, for example. The main container with a capacity of 40 litres is optimally suited for official waste bags subject to charge. Also included in the set is a Basic drawer, which provides additional storage space for kitchen utensils.

- ▶ Easier waste bag clamping with four movable bag clamps.
- ▶ Fills refuse bags to the brim. Switzerland's official 35 or 17 litre bags are fully utilized.
- ▶ Fits all standard drawer chests with a depth of 400-500 mm, thanks to the adjustable ratchet system.
- ▶ Basic drawer as additional storage space.