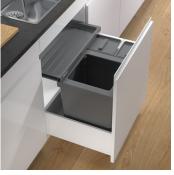

## Waste separation system for pre-existing rails

This set for 600 mm wide cabinets features recycling possibilities with a capacity of 8, 5, 1.6 and 1.5 litres. Depending on personal requirements and individual waste separation, they can be used to store coffee capsules, dishwasher tablets or organic waste, for example. The main container with a capacity of 40 litres is optimally suited for official waste bags subject to charge. Also included in the set is a Basic drawer, which provides additional storage space for kitchen utensils.

- ▶ Easier waste bag clamping with four movable bag clamps.
- ▶ Fills refuse bags to the brim. Switzerland's official 35 or 17 litre bags are fully utilized.
- ▶ Fits all standard drawer chests with a depth of 400-500 mm, thanks to the adjustable ratchet system.
- ▶ Basic drawer as additional storage space.