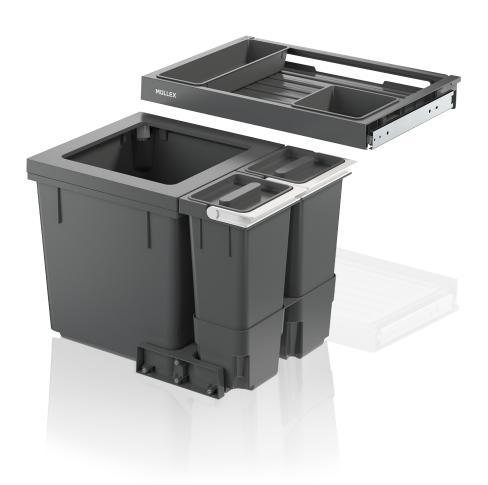

## X55 M5 Premium

Art. No. 80,50,304

## Waste separation system for pre-existing rails

The X55 M5 Premium waste system is a lower X-LINE model for cabinets down to 367 mm high and 550 mm wide. The six additional bins in this set provide maximum flexibility for waste collection and storage of kitchen utensils. Whether organic waste, batteries, coffee capsules or dishwasher tablets - there is room for almost everything in this model. The main container with a capacity of 35 litres also incorporates an X-LINE premium drawer. Thanks to its full extension and high load capacity, the entire surface can be used as additional storage space.

- ► Easier waste bag clamping with four movable bag clamps.
- ▶ Fits all standard drawer chests with a depth of 400-500 mm, thanks to the adjustable ratchet system.
- ▶ Up to seven recycling possibilities.
- ▶ More order and convenience. Two add-on trays on a ball-bearing drawer with full extension.