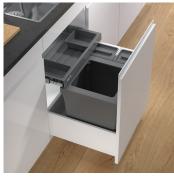

## Waste separation system for pre-existing rails

The X55 M5 Premium waste system is a lower X-LINE model for cabinets down to 367 mm high and 550 mm wide. The six additional bins in this set provide maximum flexibility for waste collection and storage of kitchen utensils. Whether organic waste, batteries, coffee capsules or dishwasher tablets - there is room for almost everything in this model. The main container with a capacity of 35 litres also incorporates an X-LINE premium drawer. Thanks to its full extension and high load capacity, the entire surface can be used as additional storage space.

- ► Easier waste bag clamping with four movable bag clamps.
- ▶ Fits all standard drawer chests with a depth of 400-500 mm, thanks to the adjustable ratchet system.
- ▶ Up to seven recycling possibilities.
- ▶ More order and convenience. Two add-on trays on a ball-bearing drawer with full extension.