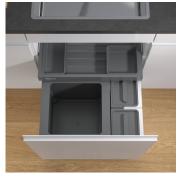

## Waste separation system for pre-existing rails

The X55 M5 Premium waste system is a lower X-LINE model for cabinets down to 367 mm high and 550 mm wide. The six additional bins in this set provide maximum flexibility for waste collection and storage of kitchen utensils. Whether organic waste, batteries, coffee capsules or dishwasher tablets - there is room for almost everything in this model. The main container with a capacity of 35 litres also incorporates an X-LINE premium drawer. Thanks to its full extension and high load capacity, the entire surface can be used as additional storage space.

- ► Easier waste bag clamping with four movable bag clamps.
- ▶ Fits all standard drawer chests with a depth of 400-500 mm, thanks to the adjustable ratchet system.
- ▶ Up to seven recycling possibilities.
- ▶ More order and convenience. Two add-on trays on a ball-bearing drawer with full extension.