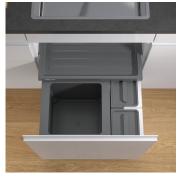

## Waste separation system for pre-existing rails

This set has been designed for households with lower drawer chests while still retaining an integrated option for separating and storing goods. The two additional containers, each with a volume of 4 litres, offer space for collecting organic waste or storing dishwasher tablets, for example. The 35-litre main container is ideal for standard official waste bags. The entire set is designed for a cabinet width of 550 mm and includes the basic drawer as additional storage space.

- ▶ Easier waste bag clamping with four movable bag clamps.
- ▶ Fits all standard drawer chests with a depth of 400-500 mm, thanks to the adjustable ratchet system.
- ▶ Basic drawer as additional storage space.