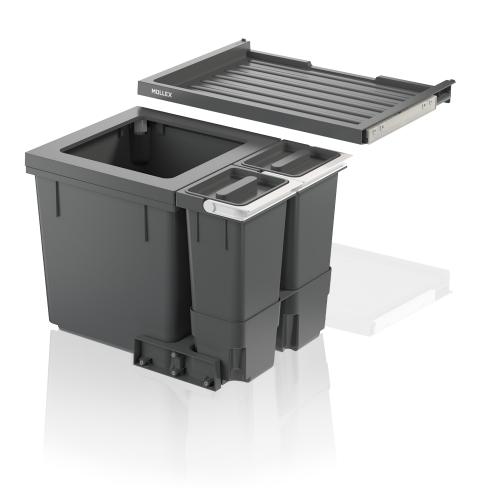

## X55 M5 Basic

Art. No. 80,50,303

## Waste separation system for pre-existing rails

This set has been designed for households with lower drawer chests while still retaining an integrated option for separating and storing goods. The two additional containers, each with a volume of 4 litres, offer space for collecting organic waste or storing dishwasher tablets, for example. The 35-litre main container is ideal for standard official waste bags. The entire set is designed for a cabinet width of 550 mm and includes the basic drawer as additional storage space.

- ▶ Easier waste bag clamping with four movable bag clamps.
- ▶ Fits all standard drawer chests with a depth of 400-500 mm, thanks to the adjustable ratchet system.
- ▶ Basic drawer as additional storage space.