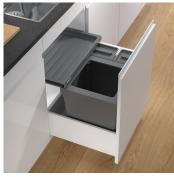

## Waste separation system for pre-existing rails

This set has been designed for households with lower drawer chests while still retaining an integrated option for separating and storing goods. The two additional containers, each with a volume of 4 litres, offer space for collecting organic waste or storing dishwasher tablets, for example. The 35-litre main container is ideal for standard official waste bags. The entire set is designed for a cabinet width of 550 mm and includes the basic drawer as additional storage space.

- ▶ Easier waste bag clamping with four movable bag clamps.
- ▶ Fits all standard drawer chests with a depth of 400-500 mm, thanks to the adjustable ratchet system.
- ▶ Basic drawer as additional storage space.