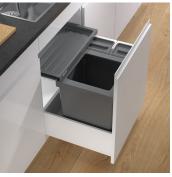

## Waste separation system for pre-existing rails

In this set, the 40 litre main container is supplemented with four additional containers. Smaller recycling items such as coffee capsules can be collected in the containers, each with a volume of four litres. Alternatively, the additional storage space can also be used for dishwashing tabs or batteries. The containers can be positioned either to left or right of the main container. The set also includes a Basic drawer, which provides additional storage space. This waste system is designed for a cabinet width of 550 mm.

- ▶ Easier waste bag clamping with four movable bag clamps.
- ▶ Fills refuse bags to the brim. Switzerland's official 35 or 17 litre bags are fully utilized.
- ▶ Fits all standard drawer chests with a depth of 400-500 mm, thanks to the adjustable ratchet system.
- ▶ Basic drawer as additional storage space.