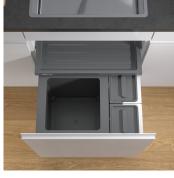

## Waste separation system for pre-existing rails

In this set, the 40 litre main container is supplemented with four additional containers. Smaller recycling items such as coffee capsules can be collected in the containers, each with a volume of four litres. Alternatively, the additional storage space can also be used for dishwashing tabs or batteries. The containers can be positioned either to left or right of the main container. The set also includes a Basic drawer, which provides additional storage space. This waste system is designed for a cabinet width of 550 mm.

- ▶ Easier waste bag clamping with four movable bag clamps.
- ▶ Fills refuse bags to the brim. Switzerland's official 35 or 17 litre bags are fully utilized.
- ▶ Fits all standard drawer chests with a depth of 400-500 mm, thanks to the adjustable ratchet system.
- ▶ Basic drawer as additional storage space.