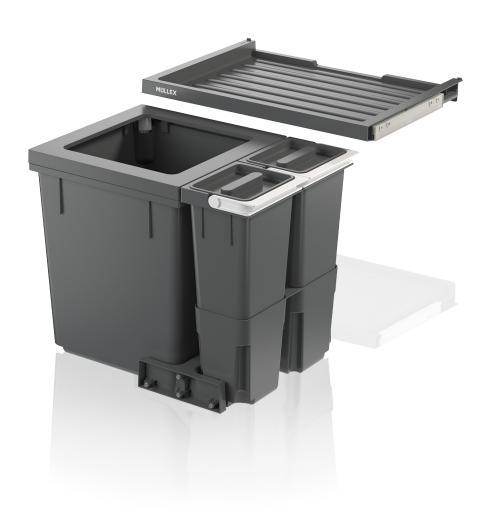

## Waste separation system for pre-existing rails

In this set, the 40 litre main container is supplemented with four additional containers. Smaller recycling items such as coffee capsules can be collected in the containers, each with a volume of four litres. Alternatively, the additional storage space can also be used for dishwashing tabs or batteries. The containers can be positioned either to left or right of the main container. The set also includes a Basic drawer, which provides additional storage space. This waste system is designed for a cabinet width of 550 mm.

- ▶ Easier waste bag clamping with four movable bag clamps.
- ▶ Fills refuse bags to the brim. Switzerland's official 35 or 17 litre bags are fully utilized.
- ▶ Fits all standard drawer chests with a depth of 400-500 mm, thanks to the adjustable ratchet system.
- ▶ Basic drawer as additional storage space.