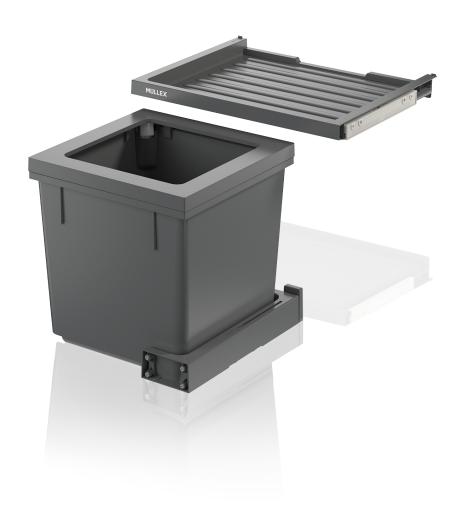

## X50 M35 Basic

Art. No. 80,50,203

## Waste separation system for pre-existing rails

Thanks to its well thought-out design, this set fits into lower base units without having to sacrifice convenience in waste disposal. The main container with a capacity of 35 litres and the supplementary Basic drawer are designed for cabinets 500 mm wide. This model thus offers additional storage space for cleaning utensils next to the waste bin.

- ▶ Easier waste bag clamping with four movable bag clamps.
- ▶ Fits all standard drawer chests with a depth of 400-500 mm, thanks to the adjustable ratchet system.
- ▶ Basic drawer as additional storage space.