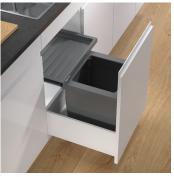

## Waste separation system for pre-existing rails

Thanks to its well thought-out design, this set fits into lower base units without having to sacrifice convenience in waste disposal. The main container with a capacity of 35 litres and the supplementary Basic drawer are designed for cabinets 500 mm wide. This model thus offers additional storage space for cleaning utensils next to the waste bin.

- ▶ Easier waste bag clamping with four movable bag clamps.
- ▶ Fits all standard drawer chests with a depth of 400-500 mm, thanks to the adjustable ratchet system.
- ▶ Basic drawer as additional storage space.