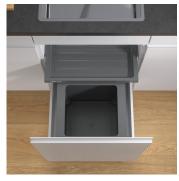

## Waste separation system for pre-existing rails

Thanks to its well thought-out design, this set fits into lower base units without having to sacrifice convenience in waste disposal. The main container with a capacity of 35 litres and the supplementary Basic drawer are designed for cabinets 500 mm wide. This model thus offers additional storage space for cleaning utensils next to the waste bin.

- ▶ Easier waste bag clamping with four movable bag clamps.
- ▶ Fits all standard drawer chests with a depth of 400-500 mm, thanks to the adjustable ratchet system.
- ▶ Basic drawer as additional storage space.