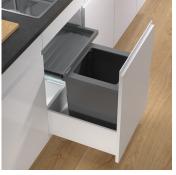

## Waste separation system for pre-existing rails

This set for cabinets 500 mm wide is impressively elegant. The main container with a capacity of 40 litres is ideal for the official 35 litre bags. The set is complemented with the X-LINE Basic drawer in which kitchen sponges can be stored, for example. The X50 L35 Basic waste system is ideal if you do not want to do without elegant waste disposal despite less space under the sink.

- ► Easier waste bag clamping with four movable bag clamps.
- ▶ Fills refuse bags to the brim. Switzerland's official 35 or 17 litre bags are fully utilized.
- ▶ Fits all standard drawer chests with a depth of 400-500 mm, thanks to the adjustable ratchet system.
- ▶ Basic drawer as additional storage space.