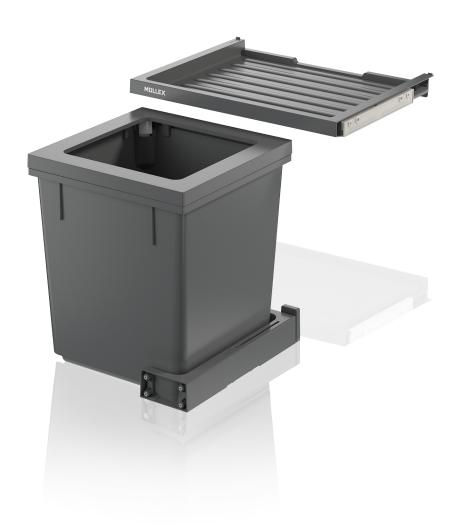

## X50 L35 Basic

Art. No. 80.50.201

## Waste separation system for pre-existing rails

This set for cabinets 500 mm wide is impressively elegant. The main container with a capacity of 40 litres is ideal for the official 35 litre bags. The set is complemented with the X-LINE Basic drawer in which kitchen sponges can be stored, for example. The X50 L35 Basic waste system is ideal if you do not want to do without elegant waste disposal despite less space under the sink.

- ► Easier waste bag clamping with four movable bag clamps.
- ▶ Fills refuse bags to the brim. Switzerland's official 35 or 17 litre bags are fully utilized.
- ▶ Fits all standard drawer chests with a depth of 400-500 mm, thanks to the adjustable ratchet system.
- ▶ Basic drawer as additional storage space.