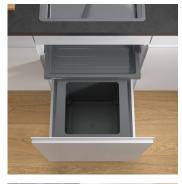

## Waste separation system for pre-existing rails

This set for cabinets 500 mm wide is impressively elegant. The main container with a capacity of 40 litres is ideal for the official 35 litre bags. The set is complemented with the X-LINE Basic drawer in which kitchen sponges can be stored, for example. The X50 L35 Basic waste system is ideal if you do not want to do without elegant waste disposal despite less space under the sink.

- ► Easier waste bag clamping with four movable bag clamps.
- ▶ Fills refuse bags to the brim. Switzerland's official 35 or 17 litre bags are fully utilized.
- ▶ Fits all standard drawer chests with a depth of 400-500 mm, thanks to the adjustable ratchet system.
- ▶ Basic drawer as additional storage space.