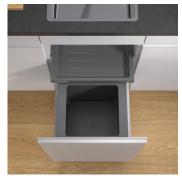

## Waste separation system for pre-existing rails

The X45 M35 Basic waste system is the narrowest X-LINE set with a reduced height. Its main container and Basic drawer therefore have space in almost every kitchen cupboard. Thanks to the X-LINE clamping fingers, an official 35-litre refuse sack (subject to fee) can be filled to the brim despite reduced height. The sturdy Basic drawer provides additional storage capacity where space is limited.

- ► Easier waste bag clamping with four movable bag clamps.
- ▶ Fits all standard drawer chests with a depth of 400-500 mm, thanks to the adjustable ratchet system.
- ▶ Basic drawer as additional storage space.