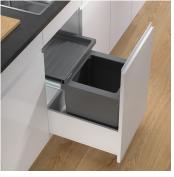

## Waste separation system for pre-existing rails

The X45 M35 Basic waste system is the narrowest X-LINE set with a reduced height. Its main container and Basic drawer therefore have space in almost every kitchen cupboard. Thanks to the X-LINE clamping fingers, an official 35-litre refuse sack (subject to fee) can be filled to the brim despite reduced height. The sturdy Basic drawer provides additional storage capacity where space is limited.

- ► Easier waste bag clamping with four movable bag clamps.
- ▶ Fits all standard drawer chests with a depth of 400-500 mm, thanks to the adjustable ratchet system.
- ▶ Basic drawer as additional storage space.