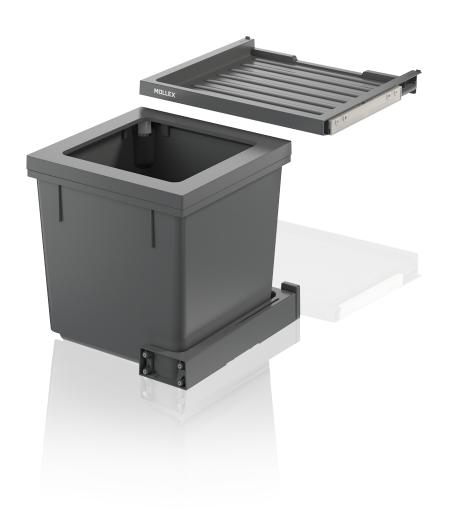

## X45 M35 Basic

Art. No. 80.50.103

## Waste separation system for pre-existing rails

The X45 M35 Basic waste system is the narrowest X-LINE set with a reduced height. Its main container and Basic drawer therefore have space in almost every kitchen cupboard. Thanks to the X-LINE clamping fingers, an official 35-litre refuse sack (subject to fee) can be filled to the brim despite reduced height. The sturdy Basic drawer provides additional storage capacity where space is limited.

- ► Easier waste bag clamping with four movable bag clamps.
- ▶ Fits all standard drawer chests with a depth of 400-500 mm, thanks to the adjustable ratchet system.
- ▶ Basic drawer as additional storage space.