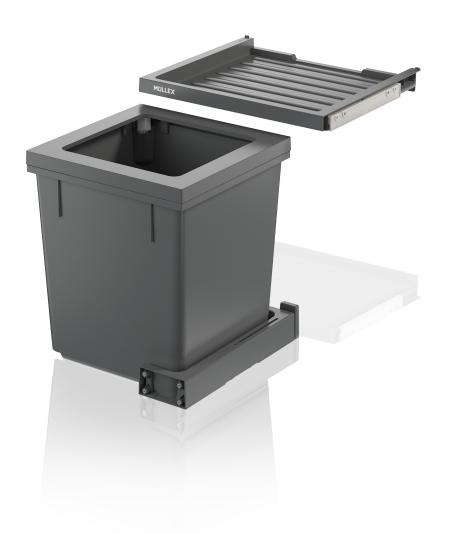

## X45 L35 Basic

Art. No. 80,50,101

## Waste separation system for pre-existing rails

The right solution for particularly narrow kitchen pullouts. This model can be used for cabinet widths down to 450 mm. The main container with a capacity of 40 litres is supplemented with the matching Basic drawer. Assembly is particularly easy thanks to the ingenious X-LINE ratchet system and the new 4-bolt principle. Even in small spaces, this model offers practical waste disposal with the latest technology.

- Easier waste bag clamping with four movable bag clamps.
- ▶ Fills refuse bags to the brim. Switzerland's official 35 or 17 litre bags are fully utilized.
- ▶ Fits all standard drawer chests with a depth of 400-500 mm, thanks to the adjustable ratchet system.
- ▶ Basic drawer as additional storage space.