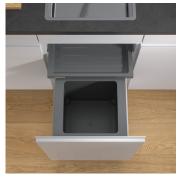

## Waste separation system for pre-existing rails

The right solution for particularly narrow kitchen pullouts. This model can be used for cabinet widths down to 450 mm. The main container with a capacity of 40 litres is supplemented with the matching Basic drawer. Assembly is particularly easy thanks to the ingenious X-LINE ratchet system and the new 4-bolt principle. Even in small spaces, this model offers practical waste disposal with the latest technology.

- Easier waste bag clamping with four movable bag clamps.
- ▶ Fills refuse bags to the brim. Switzerland's official 35 or 17 litre bags are fully utilized.
- ▶ Fits all standard drawer chests with a depth of 400-500 mm, thanks to the adjustable ratchet system.
- ▶ Basic drawer as additional storage space.