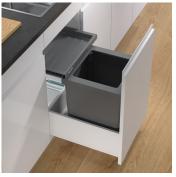

## Waste separation system for pre-existing rails

The right solution for particularly narrow kitchen pullouts. This model can be used for cabinet widths down to 450 mm. The main container with a capacity of 40 litres is supplemented with the matching Basic drawer. Assembly is particularly easy thanks to the ingenious X-LINE ratchet system and the new 4-bolt principle. Even in small spaces, this model offers practical waste disposal with the latest technology.

- Easier waste bag clamping with four movable bag clamps.
- ▶ Fills refuse bags to the brim. Switzerland's official 35 or 17 litre bags are fully utilized.
- ▶ Fits all standard drawer chests with a depth of 400-500 mm, thanks to the adjustable ratchet system.
- ▶ Basic drawer as additional storage space.